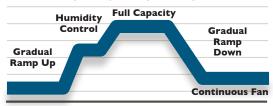

#### VARIABLE BLOWER SPEED OPERATION

Gradual ramp up and down of the variable speed motor significantly reduce sound