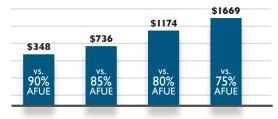

### 5-YEAR ENERGY SAVINGS\*\*

Savings versus less-efficient AFUE units

## **EFFICIENCY**

Variable speed technology and a high-efficiency blower combine with an efficiency rating of 96% AFUE to save you hundreds of dollars a year on your utility bills. (See back cover for an estimate of annual energy savings.)

### **EFFICIENCY**

The A962V has an AFUE of up to 96%, meaning it converts a full 96% of your fuel into usable heat. That means you can keep your home warm and cozy, while still remaining energy-efficient, all winter long.