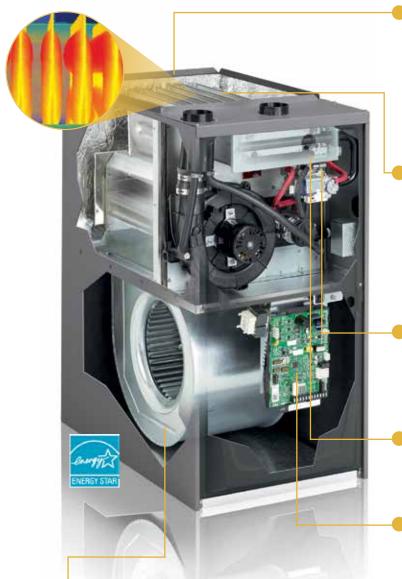

# Inside the design of an Armstrong Air A962V furnace:

Variable Speed Blower:

By changing the speed of airflow during start-up, your furnace can adjust humidity levels and create more even temperatures throughout your home, while enhancing efficiency and reducing operating noise.

## EHX™ Technology:

Every Armstrong Air furnace is engineered and built with EHX Technology, a patented design that eliminates the hot spots that can shorten furnace life. EHX Technology makes heat exchangers more durable, and with its advanced airflow system, more air contacts the heat exchanger surface area for greater heat exchange, enhancing efficiency and comfort.

# Advanced Heat Exchanger:

Made from stainless steel for maximum strength and crimped, rather than welded, Armstrong Air heat exchangers are highly resistant to thermal fatigue and other stresses caused by repeated heating and cooling. During the testing process, they are subjected to temperatures that far exceed normal operating ranges, to ensure they will stand up to decades of use.

# COMFORT SYNC

Comfort Sync®-Enabled Control Board: For added peace of mind, your Armstrong Air A962V can continuously monitor internal components for optimum performance and fault prevention. It can even work together with your Comfort Sync thermostat to notify you and your dealer if repair or maintenance is needed.